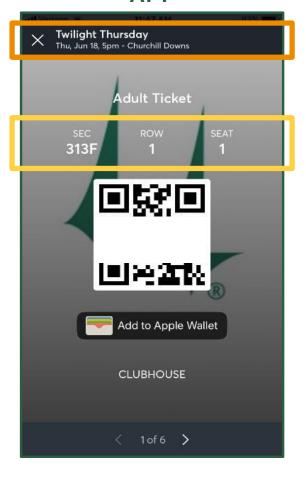

|----------|------------------------|
| DIRCTR   | Director's Room        |
| FLS (*)  | Finish Line Suite      |
| JCS (*)  | Jockey Club Suite      |
| SG (*)   | Starting Gate Suite    |
| SPST (*) | Spires Suite           |
| T6P (*)  | Turf Suite 1/16 Pole   |
| T8P (*)  | Turf Suite 1/8 Pole    |
| TFL (*)  | Turf Suite Finish Line |
| WCS (*)  | Winner's Circle Suite  |

Note – the (\*) after the prefix is where you insert your suite number.



## How to Read Digital Tickets

BOX SEAT EXAMPLES

#### **EMAILED PDF**



SEATING LOCATION

EVENT DATE

#### **TEXT MESSAGE**





# How to Read Digital Tickets

### BOX SEAT EXAMPLES CONTINUED

Below are examples of digital tickets on various platforms.

## CHURCHILL DOWNS RACETRACK MOBILE APP



#### CHURCHILL DOWNS RACETRACK MOBILE APP





#### APPLE WALLET



### ACCOUNT MANAGER (MOBILE BROWSER)







### CONTACT INFO

You can find additional customer service links and contact info listed below. Copy and paste the web links into your browser for access.

#### TICKETMASTER CUSTOMER SERVICE

- Help Guides: https://help.ticketmaster.com/s/?language=en\_US
- Log into your account to access the Chat feature: https://www.ticketmaster.com/

#### TICKET EXCHANGE

- Email support: <u>ticketexchangesupport@ticketmaster.com</u>
- FAQ site: ticketsnow.com/ResaleOrder/legal/legal?content=seller-reference-guide

#### TICKETMASTER TM PLUS

- Email support: tmresalesupport@ticketmaster.com
- Resale help site: https://help.ticketmaster.com/s/topic/0TO0a000000kUniGAE/ticketmaster-resale?language=en\_US
- TM Plus FAQ site: ticketmaster.c