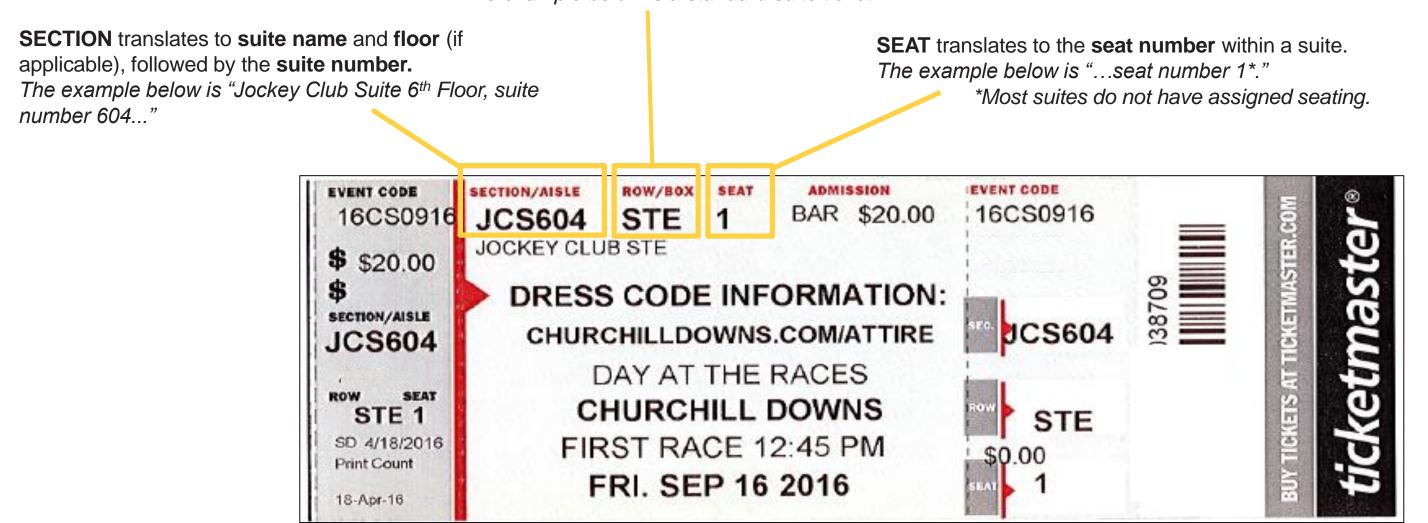

## Suite & Lounge

Ticket Example

**ROW** translates to a standard ticket (STE) or standing room only ticket (SRO).

The example below is a standard suite ticket.

The above ticket would be read "One entry into Jockey Club Suite number 604."