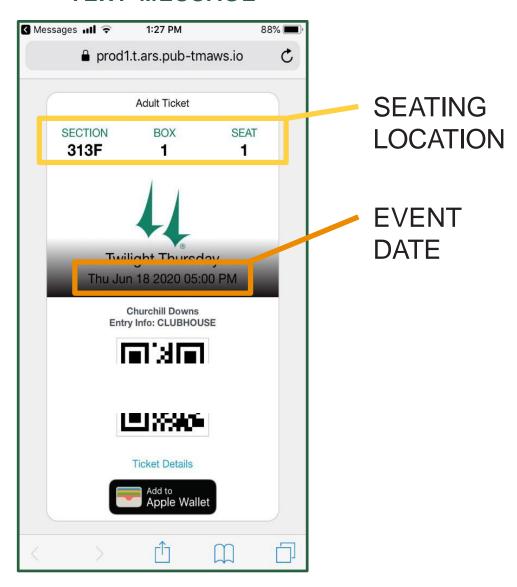

where you insert your suite number. This is not applicable for Lounges, as most are General Admission.

## 4 Derby Week and Day at the Races

CHURCHILL DOWNS

Suite Section Key

| Prefix   | Location               |
|----------|------------------------|
| DIRCTR   | Director's Room        |
| FLS (*)  | Finish Line Suite      |
| JCS (*)  | Jockey Club Suite      |
| SG (*)   | Starting Gate Suite    |
| SPST (*) | Spires Suite           |
| T6P (*)  | Turf Suite 1/16 Pole   |
| T8P (*)  | Turf Suite 1/8 Pole    |
| TFL (*)  | Turf Suite Finish Line |
| WCS (*)  | Winner's Circle Suite  |

Note – the (\*) after the prefix is where you insert your suite number.



## How to Read Digital Tickets

BOX SEAT EXAMPLES

#### **EMAILED PDF**



SEATING LOCATION

EVENT DATE

#### **TEXT MESSAGE**





# How to Read Digital Tickets

### BOX SEAT EXAMPLES CONTINUED

Below are examples of digital tickets on various platforms.

## CHURCHILL DOWNS RACETRACK MOBILE APP



#### CHURCHILL DOWNS RACETRACK MOBILE APP





#### APPLE WALLET



### ACCOUNT MANAGER (MOBILE BROWSER)







### CONTACT INFO

You can find additional customer service links and contact info listed below. Copy and paste the web links into your browser for access.

#### TICKETMASTER CUSTOMER SERVICE

- Help Guides: https://help.ticketmaster.com/s/?language=en\_US
- Log into your account to access the Chat feature: https://www.ticketmaster.com/

#### TICKET EXCHANGE

- Email support: <u>ticketexchangesupport@ticketmaster.com</u>
- FAQ site: ticketsnow.com/ResaleOrder/legal/legal?content=seller-reference-guide

#### TICK