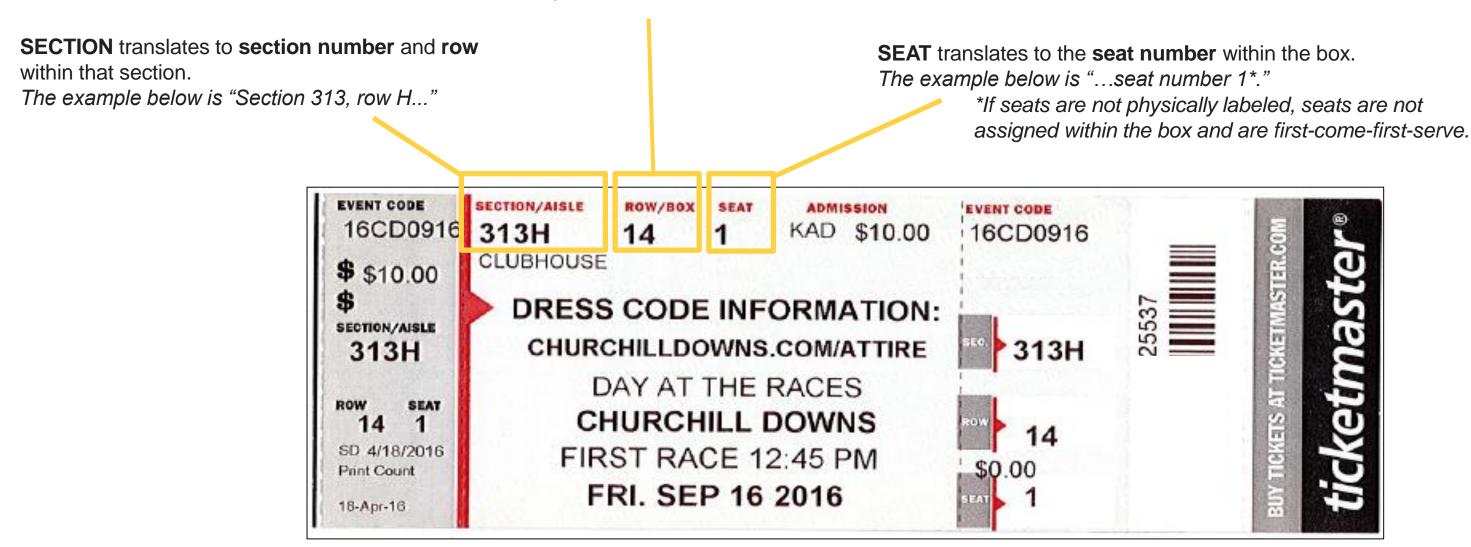

### Box Seat

### Ticket Example

**ROW** translates to the **box number**.

The example below is "...box number 14..."

The above ticket would be read "One seat in Section 313, row H, box number 14."