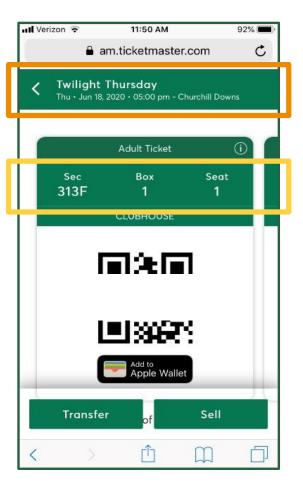

Room        |
| FLS (*)  | Finish Line Suite      |
| JCS (*)  | Jockey Club Suite      |
| SG (*)   | Starting Gate Suite    |
| SPST (*) | Spires Suite           |
| T6P (*)  | Turf Suite 1/16 Pole   |
| T8P (*)  | Turf Suite 1/8 Pole    |
| TFL (*)  | Turf Suite Finish Line |
| WCS (*)  | Winner's Circle Suite  |

Note – the (\*) after the prefix is where you insert your suite number.



## How to Read Digital Tickets

BOX SEAT EXAMPLES

#### **EMAILED PDF**



SEATING LOCATION

EVENT DATE

#### **TEXT MESSAGE**





# How to Read Digital Tickets

### BOX SEAT EXAMPLES CONTINUED

Below are examples of digital tickets on various platforms.

## CHURCHILL DOWNS RACETRACK MOBILE APP



#### CHURCHILL DOWNS RACETRACK MOBILE APP





#### APPLE WALLET



### ACCOUNT MANAGER (MOBILE BROWSER)







### CONTACT INFO

You can find additional customer service links and contact info listed below. Copy and paste the web links into your browser for access.

#### TICKETMASTER CUSTOMER SERVICE

- Help Guides: https://help.ticketmaster.com/s/?language=en\_US
- Log into your account to access the Chat feature: https://www.ticketmaster.com/

#### TICKET EXCHANGE

- Email support: <u>ticketexchangesupport@ticketmaster.com</u>
- FAQ site: ticketsnow.com/ResaleOrder/legal/legal?content=seller-reference-guide

#### TICKETMASTER TM PLUS

- Email support: tmresalesupport@ticketmaster.com
- Resale help site: https://help.ticketmaster.com/s/topic/0TO0a000000kUniGAE/ticketmaster-resale?language=en\_US
- TM Plus FAQ site: ticketmaster.com/verified?tm\_link=tm\_homeA\_header\_verified

#### CHURCHIL