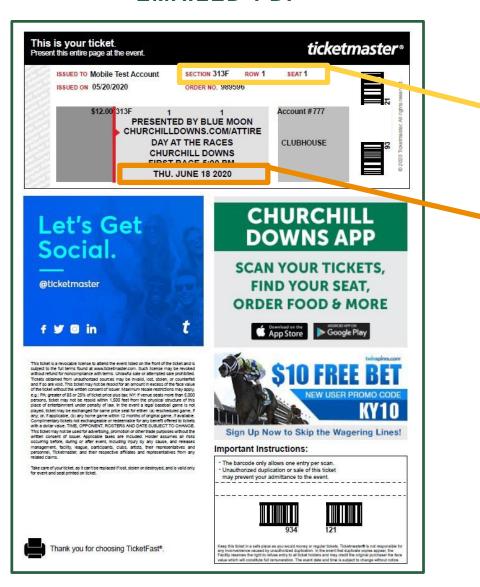

Circle Suite    |

Note – the (\*) after the prefix is where you insert your suite number. This is not applicable for Lounges, as most are General Admission.

## 4 Derby Week and Day at the Races

CHURCHILL DOWNS

Suite Section Key

| Prefix   | Location               |
|----------|------------------------|
| DIRCTR   | Director's Room        |
| FLS (*)  | Finish Line Suite      |
| JCS (*)  | Jockey Club Suite      |
| SG (*)   | Starting Gate Suite    |
| SPST (*) | Spires Suite           |
| T6P (*)  | Turf Suite 1/16 Pole   |
| T8P (*)  | Turf Suite 1/8 Pole    |
| TFL (*)  | Turf Suite Finish Line |
| WCS (*)  | Winner's Circle Suite  |

Note – the (\*) after the prefix is where you insert your suite number.



## How to Read Digital Tickets

BOX SEAT EXAMPLES

#### **EMAILED PDF**



SEATING LOCATION

EVENT DATE

#### **TEXT MESSAGE**





# How to Read Digital Tickets

### BOX SEAT EXAMPLES CONTINUED

Below are examples of digital tickets on various platforms.

## CHURCHILL DOWNS RACETRACK MOBILE APP



#### CHURCHILL DOWNS RACETRACK MOBILE APP





#### APPLE WALLET



### ACCOUNT MANAGER (MOBILE BROWSER)







### CONTACT INFO

You can find additional customer service links and contact info listed below. Copy and paste the web links into your browser for access.

#### TICKETMASTER CUSTOMER SERVICE

- Help Guides: https://help.ticketmaster.com/s/?language=en\_US
- Log into your account to access the Chat feature: https://www.ticketmaster.com/

#### TICKET EXCHANGE

- Email support: <u>ticketexchangesupport@ticketmaster.com</u>
- FAQ site: ticketsnow.com/ResaleOrde