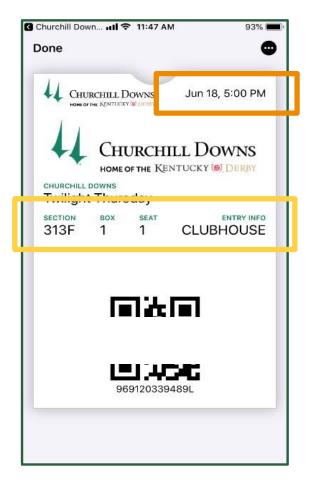

## CHURCHILL DOWNS RACETRACK MOBILE APP

#### CHURCHILL DOWNS RACETRACK MOBILE APP