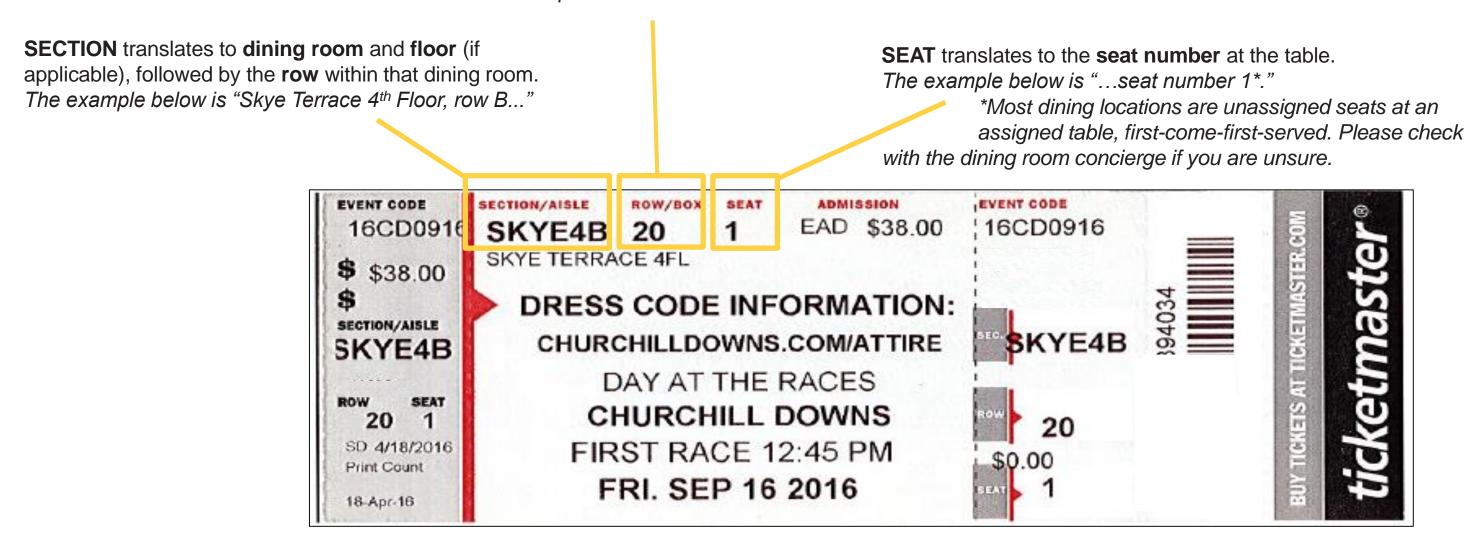

# Dining & Premium Seating

Ticket Example

ROW translates to the table number.

The example below is "...table number 20..."

The above ticket would be read "One seat at Skye Terrace 4th Floor, row B, table number 20."