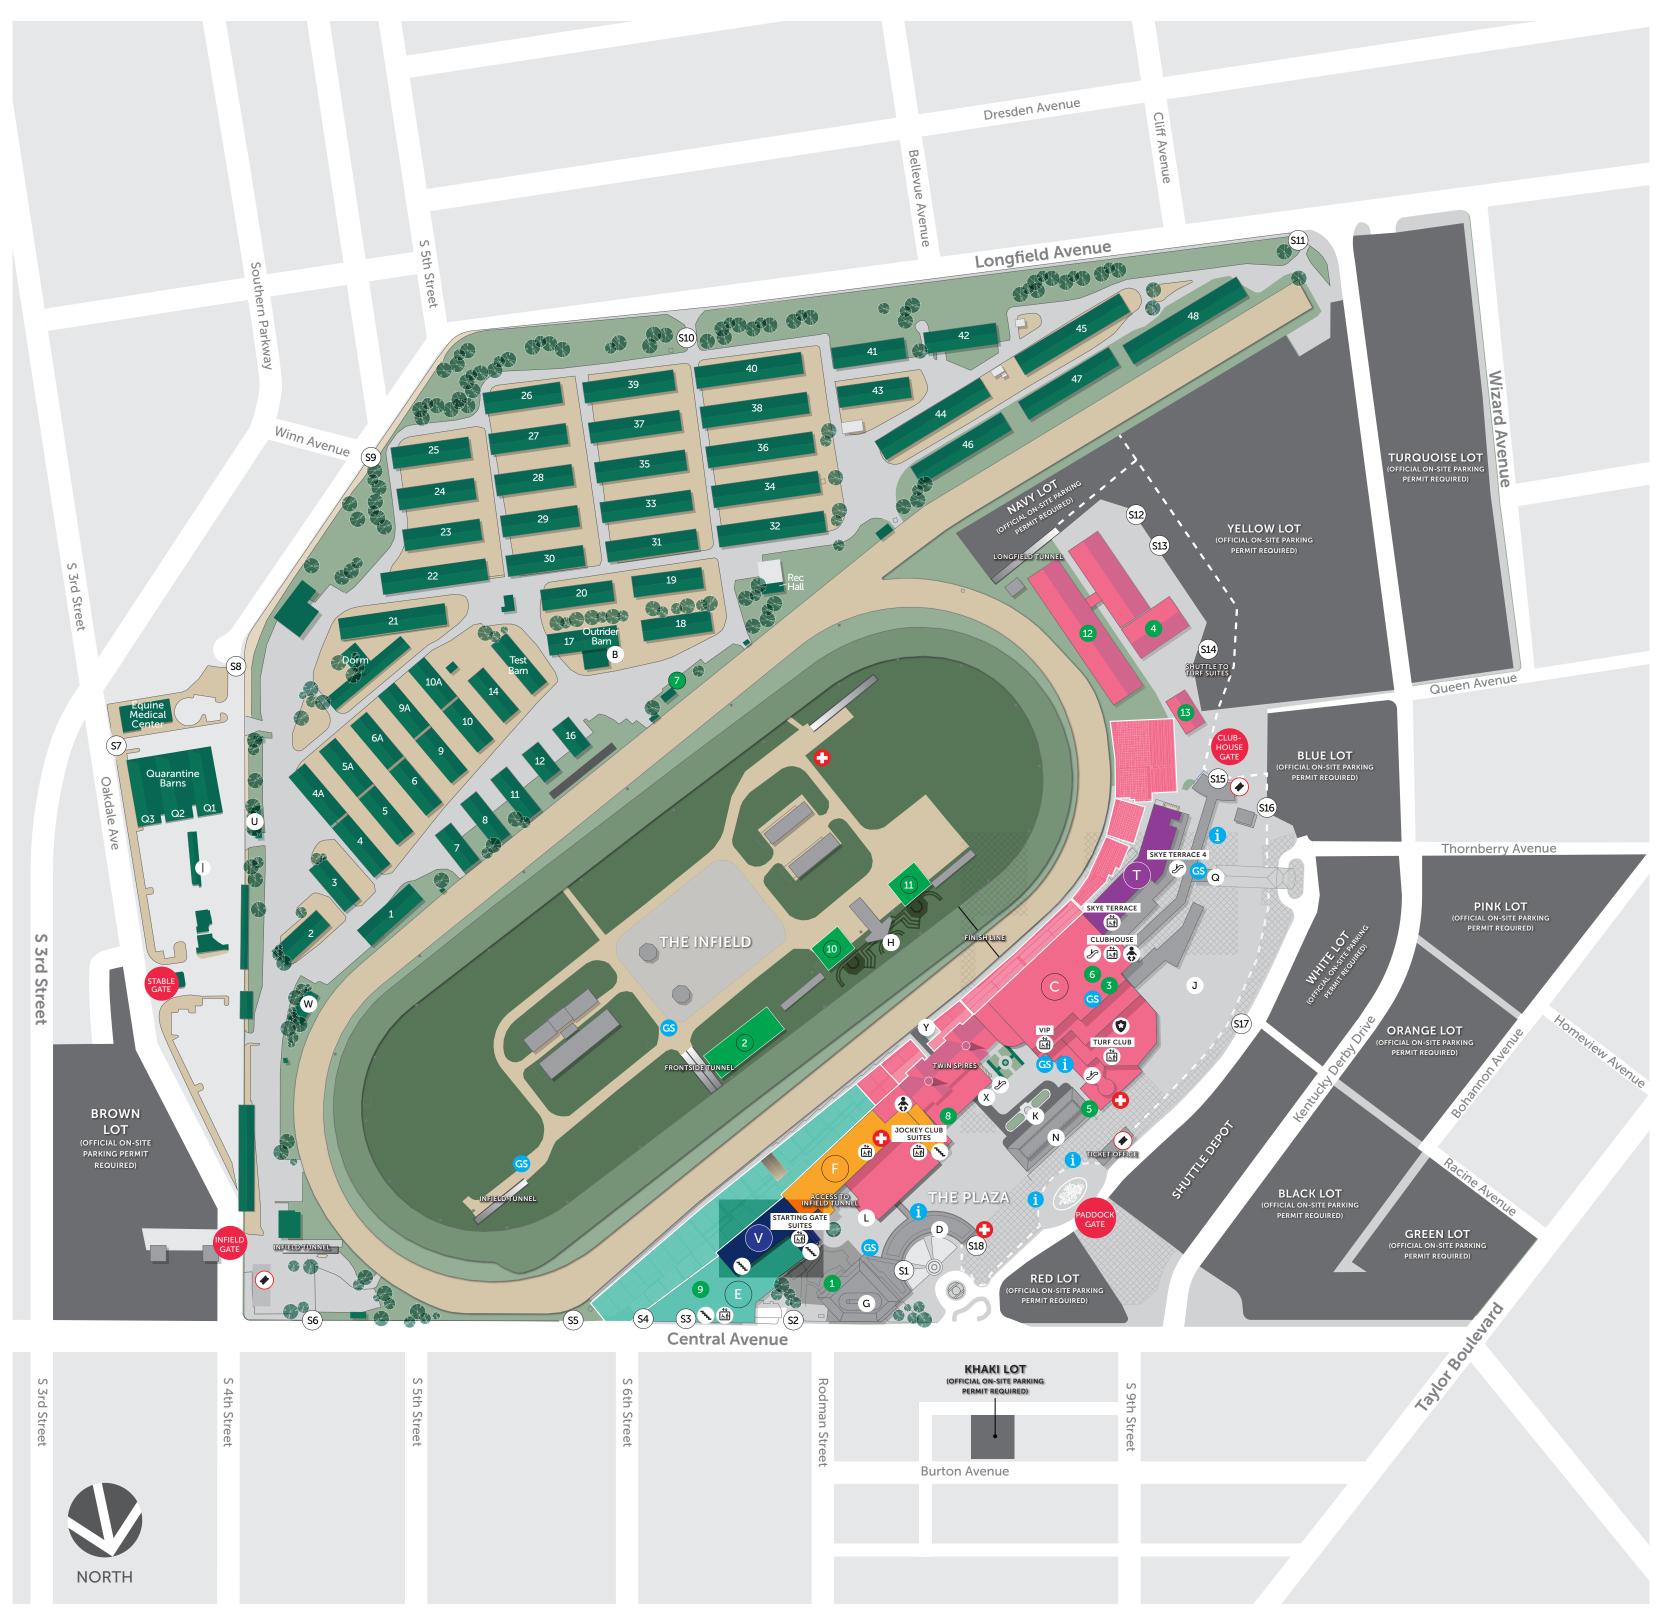

# KENTUCKY DERBY WEEK FACILITY MAP

## ICON LEGEND

| FACILITY LEGEN |
|----------------|
|----------------|

- 0 FIRST AID
- GS **GUEST SERVICES**
- . ₽ **ELEVATORS / WHEELCHAIR ACCESSIBLE**
- Ŀ ESCALATOR
- ٢ NURSING ROOM
- STAIRS Υ.
- **GENERAL ADMISSION TICKET SALES &** (•) TICKET RESOLUTION
- 0 SECURITY / LOST & FOUND
- USE CLUBHOUSE ELEVATORS
- USE INFIELD TUNNEL
- USE JOCKEY CLUB ELEVATORS
- USE SHUTTLE TO TURF SUITES \*\*
- **USE SKYE TERRACE ELEVATORS**
- Ο USE SKYE TERRACE ESCALATOR
- USE TURF CLUB ELEVATOR
- $\triangle$ USE VIP ELEVATORS
- USE STARTING GATE SUITES ELEVATOR V

### NOTE: COLORS DO NOT REPRESENT ACCESS.

© 2020 CHURCHILL DOWNS RACETRACK, LOUISVILLE, KY 40208

Maps, locations and amenities are subject to change. Please visit ChurchillDowns.com for the most current maps.

## FACILITY LANDMARKS

GATE

0

ADMISSION GATE BACKSIDE LEARNING CENTER CLUBHOUSE 1st Floor Churchill Downs Store Courtyard (118 & 119) Guest Services / Program Sales Security / Lost & Found US Bank Winner's Circle Suites 2nd Floor Aristides Lounge Champions Bar & Balcony The Courtyard (218 & 219) Gold Room Guest Services / Program Sales The Loft at Aristides Lounge Entrance Nursing Room Paddock Balcony Plaza Balcony 3rd Floor Director's Room 🔺 Turf Club 🔺 Turf Club Balcony Turf Club Boxes Turf Club Roses Lounge Turf Club Roses Terrace Turf Terrace 4th Floor Millionaires Row 4 Stakes Room  $\triangle$ Stakes Room Balcony  $\triangle$ 5th Floor Finish Line Suites  $\triangle$ Finish Line Suites Balcony  $\triangle$ Trophy Room

## 6th Floor The Mansion

- Matt Winn's Steakhouse GENERAL OFFICES
- D GRANDSTAND E

Ή

J

- Grandstand Pavilion Grandstand Terrace Wicker Garden
- JOCKEY CLUB SUITES B 4th Floor Jockey Club Suites (401-422) ♦ Grand Foyer ♦ Oaks Room ♦ Derby Room ♦ 5th Floor Jockey Club Suites (501-520) ♦
  - First Aid Triple Crown Room 🔶
- 6th Floor Jockey Club Suites (601-619) ♦ KENTUCKY DERBY MUSEUM, GIFT SHOP & G DERBY CAFE KENTUCKY DERBY WINNER'S CIRCLE KHRC LICENSING OFFICE MEDIA COMPOUND PADDOCK THE PARLAY & MEDIA CENTER RACING OFFICE (N) **RED CARPET** Q SERVICE ACCESS S SKYE TERRACE O Churchill Downs Lounge Skye Terrace 4 O Skye Terrace 5 •

Skye Terrace 6

#### STABLE OFFICE U

V

1234

56789

10

- STARTING GATE SUITES 4th Floor Starting Gate Suites (4101-4111) ▼ 4th Floor Dining ¥ 5th Floor Starting Gate Suites (5101-5111) ♥ 5th Floor Dining ♥ 6th Floor Starting Gate Suites (6101-6112) ▼ 6th Floor Dining ▼
- 7th Floor
  - Rooftop Garden 🗡
- TRACK KITCHEN W
- TRACK PHOTOGRAPHER X
- WOODFORD RESERVE WINNER'S CIRCLE Y

## HOSPITALITY VENUES

AFFIRMED LOUNGE ANGRY ORCHARD ROSÉ CLUB ARISTIDES LOUNGE CITATION LOUNGE HORSEMEN'S SERVICE CENTER MOTT LOUNGE STABLE SUITES STEPHEN FOSTER LOUNGE SUNNY'S HALO IN THE **GRANDSTAND TERRACE** TURF SUITES (1/16TH POLE) TURF SUITES (FINISH LINE) VINEYARD VINES CLUB (SECTIONS 100-110) WHIRLAWAY LOUNGE