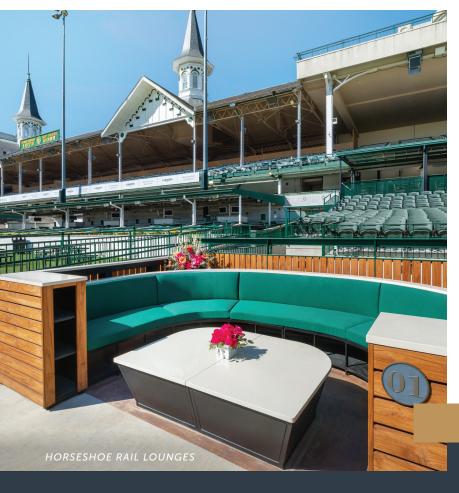

## Annual membership includes:

- **Premium days.\*** Memberships include admission for nine premium race days excluding Derby and Oaks.
- All-Inclusive. Food, alcoholic and non-alcoholic beverages are now included every day the club is open, along with a complimentary race day program.
- **Kentucky Derby & Kentucky Oaks.\*\*** Members have the option to purchase exclusive seating.
- · Ability to bring guests. Additional fees apply.
- Thanksgiving.\* Potential Member Access Day. Members have the option to purchase Thanksgiving dining in the Homestretch Club.
- Free general admission.\* Membership includes free general admission to all live race days except Kentucky Derby and Kentucky Oaks.
- Flexibility. Homestretch Club seating is first come, first serve. Horseshoe rail lounges and terrace level reservations may be made with our membership team.\*