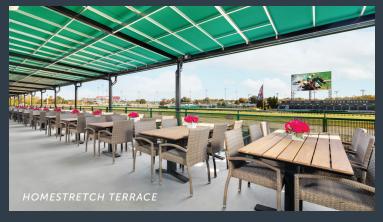

## Annual membership includes:

- **Premium days.\*** Memberships include admission for nine premium race days excluding Derby and Oaks.
- All-Inclusive. Food, alcoholic and non-alcoholic beverages are now included every day the club is open, along with a complimentary race day program.
- **Kentucky Derby & Kentucky Oaks.\*\*** Members have the option to purchase exclusive seating.
- · Ability to bring guests. Additional fees apply.
- Thanksgiving.\* Potential Member Access Day. Members have the option to purchase Thanksgiving dining in the Homestretch Club.
- Free general admission.\* Membership includes free general admission to all live race days except Kentucky Derby and Kentucky Oaks.
- Flexibility. Homestretch Club seating is first come, first serve. Horseshoe rail lounges and terrace level reservations may be made with our membership team.\*