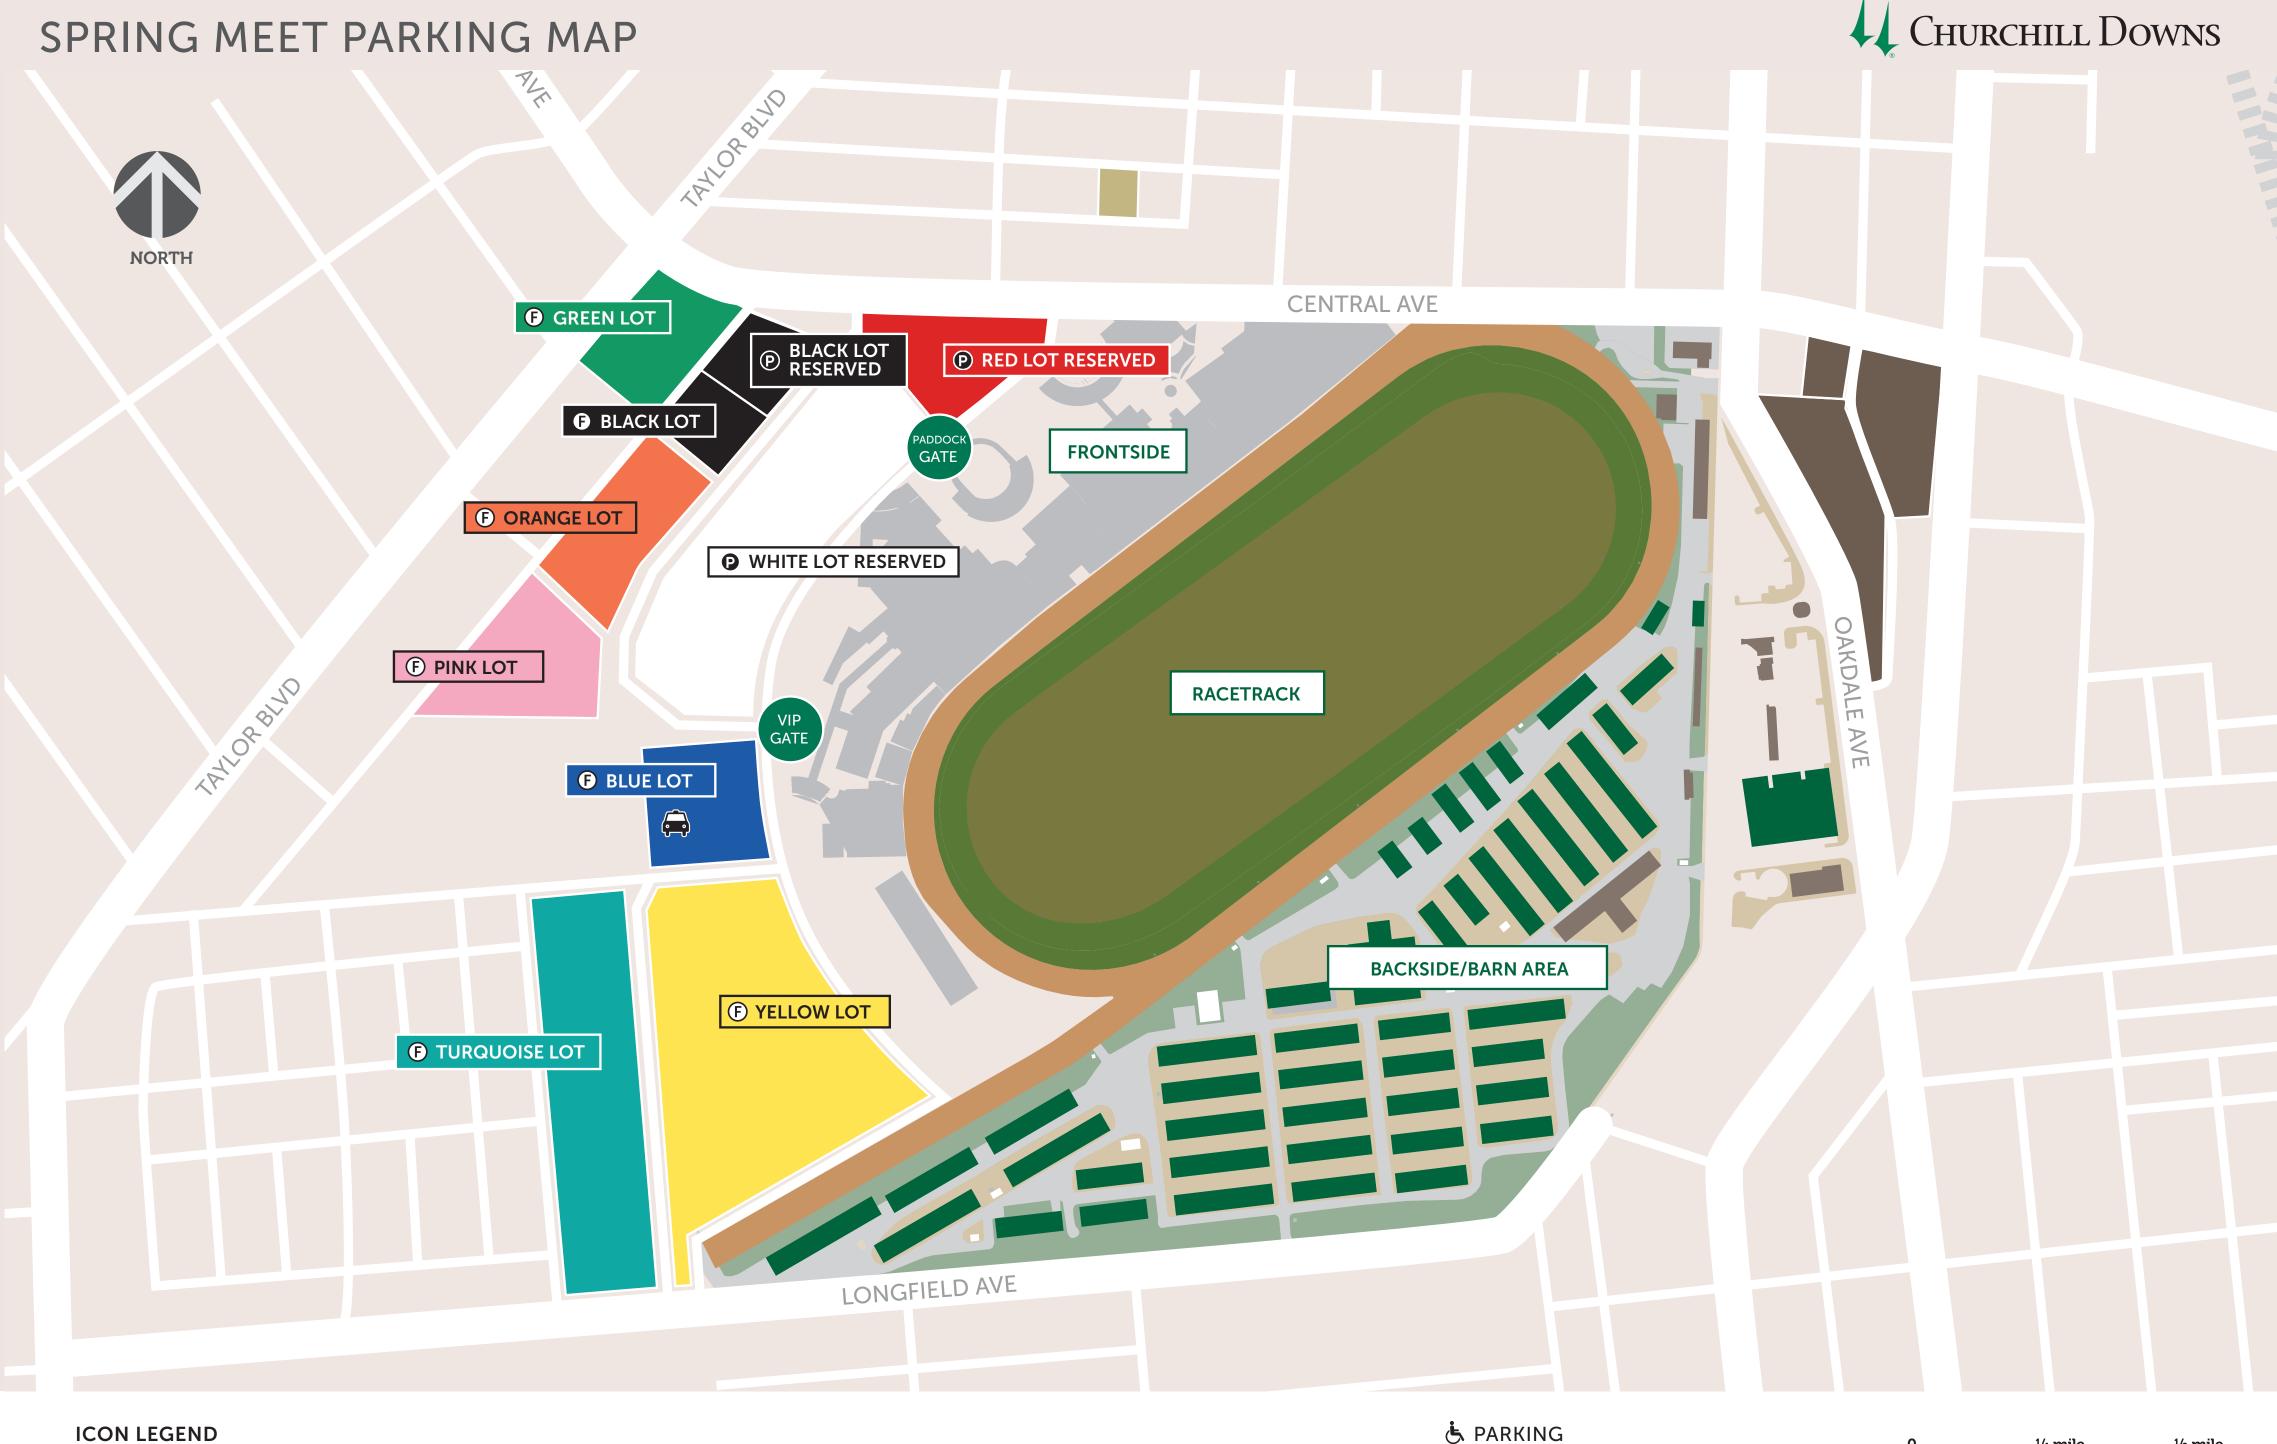

- TAXI / RIDESHARE PICK-UP & DROP-OFF
- PARKING PASS REQUIRED TO PARK IN LOT
- (F) FREE PARKING IN LOT

All parking onsite is pre-sold, therefore guests will not be guaranteed ada parking in specific lots upon arrival.

If you do not have a hangtag, and you require ada-accessible parking, please contact us at (502) 636-4450 for assistance.

Visit KentuckyDerby.com/come-to-the-derby/ visiting-information/travel-parking/ for the latest parking information.

<sup>1</sup>/<sub>4</sub> mile ½ mile

© 2025 CHURCHILL DOWNS RACETRACK, LOUISVILLE, KY 40208

Maps, locations and amenities are subject to change.